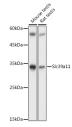

#### Data

Western blot analysis of extracts of various cell lines using Slc39a11 Polyclonal Antibody at 1:1000 dilution.

> Observed-MW:35 kDa Calculated-MW:35 kDa

using Slc39a11 Polyclonal Antibody at dilution of 1:100 (40x lens). Perform high pressure antigen retrieval with 10 mM citrate buffer pH 6.0 before commencing with IHC staining