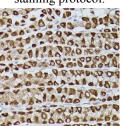

Immunohistochemistry of paraffin-embedded rat stomach using Slc39a11 Polyclonal Antibody at dilution of 1:100 (40x lens). Perform high pressure antigen retrieval with 10 mM citrate buffer pH 6.0 before commencing with IHC staining protocol.