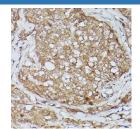

Immunohistochemistry of paraffin-embedded rat stomach using Slc39a11 Polyclonal Antibody at dilution of 1:100 (40x lens). Perform high pressure antigen retrieval with 10 mM citrate buffer pH 6.0 before commencing with IHC staining protocol.