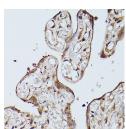

Immunohistochemistry of paraffin-embedded human placenta Immunohistochemistry of paraffin-embedded mouse kidney using Slc39a11 Polyclonal Antibody at dilution of 1:100 (40x lens). Perform high pressure antigen retrieval with 10 mM citrate buffer pH 6.0 before commencing with IHC