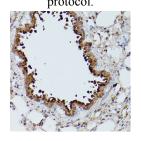

#### **Elabscience Bionovation Inc.**

A Reliable Research Partner in Life Science and Medicine

Immunohistochemistry of paraffin-embedded mouse lung using Slc39a11 Polyclonal Antibody at dilution of 1:100 (40x lens). Perform high pressure antigen retrieval with 10 mM citrate buffer pH 6.0 before commencing with IHC staining protocol.