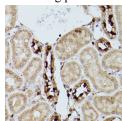

Immunohistochemistry of paraffin-embedded human placenta Immunohistochemistry of paraffin-embedded mouse kidney using Slc39a11 Polyclonal Antibody at dilution of 1:100 (40x lens). Perform high pressure antigen retrieval with 10 mM citrate buffer pH 6.0 before commencing with IHC