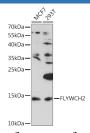

## Data

Western blot analysis of extracts of various cell lines using

FLYWCH2 Polyclonal Antibody at1:1000 dilution.

Observed-MW:15 kDa Calculated-MW:14 kDa