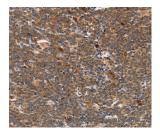

#### Data

Western Blot analysis of PC3 and hela cell, Human bladder carcinoma tissue and A172 cell, hepG2 cell using STK4 Polyclonal Antibody at dilution of 1:1000

Calculated Mw:56kDa

Immunohistochemistry of paraffin-embedded Human Lymphoma using STK4 Polyclonal Antibody at dilution of 1:70