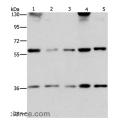

#### Data

Western Blot analysis of PC3 and hela cell, Human bladder carcinoma tissue and A172 cell, hepG2 cell using STK4 Polyclonal Antibody at dilution of 1:1000

Calculated Mw:56kDa

Immunohistochemistry of paraffin-embedded Human Lymphoma using STK4 Polyclonal Antibody at dilution of 1:70