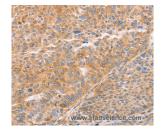

Immunohistochemistry of paraffin-embedded Human liver cancer using STK4 Polyclonal Antibody at dilution of 1:70