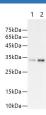

## Data

Western blot of Trx protein with anti-Trx polyclonal antibody

at dilution of 1:5000. Lane 1: Recombinant Trx protein at

6.25ng; Lane 2: Recombinant Trx protein at 12.5ng

Observed-MW:33 kDa Calculated-MW:33 kDa