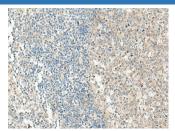

#### Data

Immunohistochemistry of paraffin-embedded Human tonsil tissue using NPBWR1 Polyclonal Antibody at dilution of 1:50(×200)