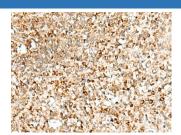

#### Data

Immunohistochemistry of paraffin-embedded Human esophagus cancer tissue using TEX11 Polyclonal Antibody at dilution of 1:50(×200)