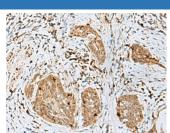

#### Data

Immunohistochemistry of paraffin-embedded Human esophagus cancer tissue using TEX11 Polyclonal Antibody at dilution of 1:50(×200)