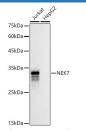

#### Data

Western blot analysis of extracts of various cell lines using NEK7 Polyclonal Antibody at 1:500 dilution.

Western blot analysis of extracts of various cell lines using NEK7 Polyclonal Antibody at 1:500 dilution.

Observed-MW:32 kDa Calculated-MW:35 kDa Observed-MW:32 kDa Calculated-MW:35 kDa