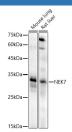

#### Data

Western blot analysis of extracts of various cell lines using NEK7 Polyclonal Antibody at 1:500 dilution.

Western blot analysis of extracts of various cell lines using NEK7 Polyclonal Antibody at 1:500 dilution.

Observed-MW:32 kDa Calculated-MW:35 kDa Observed-MW:32 kDa Calculated-MW:35 kDa