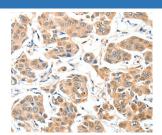

A Reliable Research Partner in Life Science and Medicine

# **ADCK1 Polyclonal Antibody**

catalog number: E-AB-14508

Note: Centrifuge before opening to ensure complete recovery of vial contents.

### Description

Reactivity Human; Mouse

Immunogen Recombinant protein of human ADCK1

Host Rabbit
Isotype IgG

**Purification** Affinity purification

**Buffer** Phosphate buffered solution, pH 7.4, containing 0.05% stabilizer and 50% glycerol.

## **Applications** Recommended Dilution

**IHC** 1:50-1:200

#### Data





1:40

## Preparation & Storage

Storage Storage Store at -20°C Valid for 12 months. Avoid freeze / thaw cycles.

**Shipping** The product is shipped with ice pack, upon receipt, store it immediately at the

temperature recommended.

## Background

The function of this protein is not yet clear. It is not known if it has protein kinase activity and what type of substrate it would phosphorylate (Ser, Thr or Tyr).