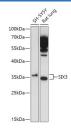

# Data

Western blot analysis of extracts of various cell lines using

SIX3 Polyclonal Antibody at 1:1000 dilution.

Observed-MW:35 kDa Calculated-MW:35 kDa