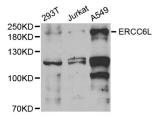

#### Data

Western blot analysis of extracts of various cell lines using

ERCC6L Polyclonal Antibody at 1:1000 dilution.

Observed-MV:223 kDa Calculated-MV:141 kDa