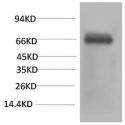

#### Data

Western Blot analysis of Bovine Serum Albumin with Bovine

Serum Albumin Monoclonal Antibody.

Observed-MV:66 kDa