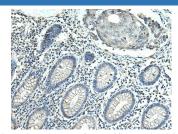

#### Data

Immunohistochemistry of paraffin-embedded Human colorectal cancer tissue using SLC35F6 Polyclonal Antibody at dilution of 1:115(×200)

Immunohistochemistry of paraffin-embedded Human tonsil tissue using SLC35F6 Polyclonal Antibody at dilution of 1:115(×200)