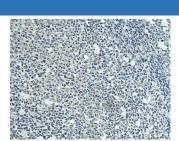

#### Data

Immunohistochemistry of paraffin-embedded Human colorectal cancer tissue using SLC35F6 Polyclonal Antibody at dilution of 1:115(×200)

Immunohistochemistry of paraffin-embedded Human tonsil tissue using SLC35F6 Polyclonal Antibody at dilution of 1:115(×200)