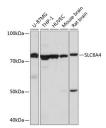

Western blot analysis of extracts of various cell lines using SLC6A4 Polyclonal Antibody at dilution of 1:1000. Observed MW:75KDa Calculated Mw:70kDa/74kDa