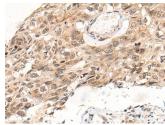

### Data

Immunohistochemistry of paraffin-embedded Human esophagus cancer tissue using KNOP1 Polyclonal Antibody at dilution of 1:85(×200)