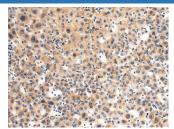

#### Data

Immunohistochemistry of paraffin-embedded Human liver cancer tissue using GLT8D1 Polyclonal Antibody at dilution of 1:90(×200)