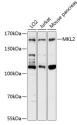

## Data

Western blot analysis of extracts of various cell lines using

MKL2 Polyclonal Antibody at 1:3000 dilution.

Observed-MW: 145 kDa

Calculated-MW:42 kDa/51 kDa/114 kDa/118 kDa/119

kDa