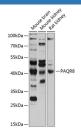

#### Data

Western blot analysis of extracts of various cell lines using

PAQR8 Polyclonal Antibody at 1:1000 dilution.

Observed-MV:40 kDa Calculated-MV:40 kDa