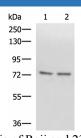

#### Data

Western blot analysis of Raji and 231 cell lysates using SCMH1 Polyclonal Antibody at dilution of 1:1000

Immunohistochemistry of paraffin-embedded Human cervical cancer tissue using SCMH1 Polyclonal Antibody at dilution of 1:120(×200)

# Observed-MV:Refer to figures

Calculated-MV:73 kDa