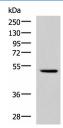

#### Data

Western blot analysis of Hela cell lysate using IRF2

Polyclonal Antibody at dilution of 1:900

Observed-MW:Refer to figures Calculated-MW:39 kDa