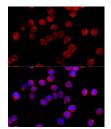

Immunofluorescence analysis of HeLa cells using CYP11B2 Polyclonal Antibody at dilution of 1:100 (40x lens). Blue: DAPI for nuclear staining.