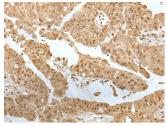

#### Data

Western blot analysis of HUVEC and Hela cell lysates using Immunohistochemistry of paraffin-embedded Human liver ZNF24 Polyclonal Antibody at dilution of 1:350

**Observed-MW:Refer to figures** 

#### Calculated-MW:42 kDa

cancer tissue using ZNF24 Polyclonal Antibody at dilution of 1:35(×200)

Immunohistochemistry of paraffin-embedded Human thyroid cancer tissue using ZNF24 Polyclonal Antibody at dilution of 1:35(×200)