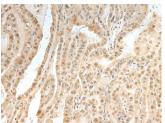

#### Calculated-MW:42 kDa

cancer tissue using ZNF24 Polyclonal Antibody at dilution of 1:35(×200)

Immunohistochemistry of paraffin-embedded Human thyroid cancer tissue using ZNF24 Polyclonal Antibody at dilution of 1:35(×200)