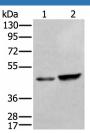

#### Data

Western blot analysis of HUVEC and Hela cell lysates using Immunohistochemistry of paraffin-embedded Human liver ZNF24 Polyclonal Antibody at dilution of 1:350

**Observed-MW:Refer to figures** 

#### Calculated-MW:42 kDa

cancer tissue using ZNF24 Polyclonal Antibody at dilution of 1:35(×200)

Immunohistochemistry of paraffin-embedded Human thyroid cancer tissue using ZNF24 Polyclonal Antibody at dilution of 1:35(×200)