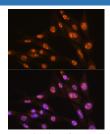

Polyclonal Antibody at dilution of 1:100. Blue: DAPI for

nuclear staining.

Immunofluorescence analysis of NIH/3T3 cells using YY2 Polyclonal Antibody at dilution of 1:100. Blue: DAPI for nuclear staining.