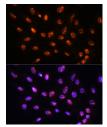

Immunofluorescence analysis of C6 cells using YY2 Polyclonal Antibody at dilution of 1:100. Blue: DAPI for nuclear staining.