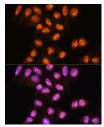

#### Data

Western blot analysis of extracts of rat brain using YY2

Polyclonal Antibody at 1:1000 dilution.

Observed-MV: Refer to figures Calculated-MV:41 kDa

Immunofluorescence analysis of HeLa cells using YY2

Polyclonal Antibody at dilution of 1:100. Blue: DAPI for

nuclear staining.

Immunofluorescence analysis of NIH/3T3 cells using YY2 Polyclonal Antibody at dilution of 1:100. Blue: DAPI for nuclear staining.