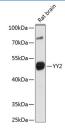

#### Data

Western blot analysis of extracts of rat brain using YY2

Polyclonal Antibody at 1:1000 dilution.

Observed-MV: Refer to figures Calculated-MV:41 kDa

Immunofluorescence analysis of HeLa cells using YY2