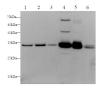

### Data

Western blot with Anxa5 Polyclonal antibody at dilution of 1:500.lane 1:Hela whole cell lysate,lane 2:A431 whole cell lysate,lane 3:293 T whole cell lysate,lane 4:NIH/3T3 whole cell lysate,lane 5:C6 whole cell lysate,lane 6:Rat stomach

Observed-MW:34 kDa Calculated-MW:36 kDa