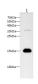

#### Data

Western blot with TTR Polyclonal antibody at dilution of 1:1000.lane 1:Human plasma

Observed-MV:16 kDa Calculated-MV:16 kDa

Immunofluorescence analysis of C6 cells using TTR Polyclonal Antibody at dilution of 1:200