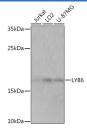

### **Data**

Western blot analysis of extracts of various cell lines using

LY86 Polyclonal Antibody at1:1000 dilution.

Observed-MW:18 kDa Calculated-MW:17 kDa