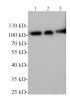

#### Data

Western blotting with anti-ICAM-1 polyclonal antibody at dilution of 1:1000. Lane 1: Rat kidney lysate, Lane 2: Rat spleen lysate, lane 3: Rat liver lysate.

Observed-MW:110 kDa Calculated-MW:57 kDa