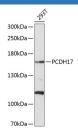

#### Data

Western blot analysis of extracts of 293T cells using PCDH17 Polyclonal Antibody at 1:1000 dilution.

Observed-MV:150 kDa Calculated-MV:96 kDa/126 kDa