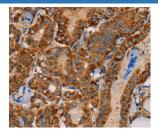

#### Data

Immunohistochemistry of paraffin-embedded Human thyroid cancer tissue using MBNL3 Polyclonal Antibody at dilution cervical cancer tissue using MBNL3 Polyclonal Antibody at dilution 1:30 dilution 1:30