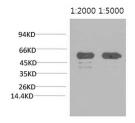

### Data

Western Blot analysis of Arabidopsis using Rubisco (Large Chain) Monoclonal Antibody at dilution of 1) 1:2000, 2)

1:5000.

#### Observed-MW:53 kDa