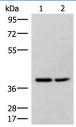

### Data

Western blot analysis of Hela and 231 cell lysates using

HPDL Polyclonal Antibody at dilution of 1:400

## Observed-MV:Refer to figures Calculated-MV:39 kDa