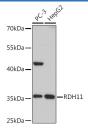

#### **Data**

Western blot analysis of extracts of various cell lines using

RDH11 Polyclonal Antibody at1:1000 dilution.

### Observed-MW:35 kDa