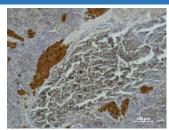

#### Data

Immunohistochemistry of paraffin-embedded Mouse spleen tissue using IL2RA Monoclonal Antibody at dilution of 1:500