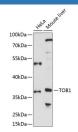

#### Data

Western blot analysis of extracts of various cell lines using

TOB1 Polyclonal Antibody at 1:1000 dilution.

Observed-MV:38 kDa Calculated-MV:38 kDa