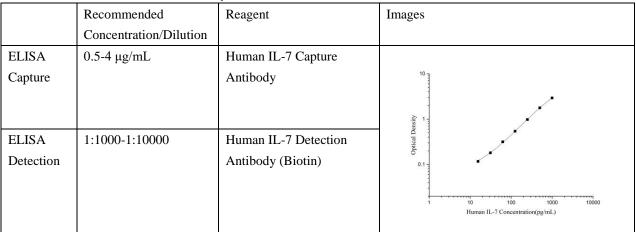

## **Applications**

Human IL-7 Sandwich ELISA Assay:

Note: This standard curve is only for demonstration purposes. A standard curve should be generated for each assay!