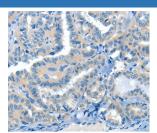

#### Data

Immunohistochemistry of paraffin-embedded Human liver cancer tissue using CRLF2 Polyclonal Antibody at dilution

1:60

Immunohistochemistry of paraffin-embedded Human thyroid cancer tissue using CRLF2 Polyclonal Antibody at dilution 1:60