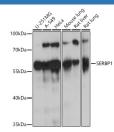

#### Data

Western blot analysis of extracts of various cell lines using

SERBP1 Polyclonal Antibody at 1:1000 dilution.

#### Observed-MV:60 kDa

Calculated-MV:42 kDa/43 kDa/44 kDa