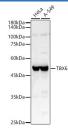

## Data

Western blot analysis of various lysates using TBX6

Polyclonal Antibody at 1:500 dilution.

Observed-MW:47 kDa Calculated-MW:33 kDa/47 kDa