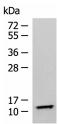

## Data

Western blot analysis of Human fetal liver tissue lysate using TMEM141 Polyclonal Antibody at dilution of 1:900

Immunohistochemistry of paraffin-embedded Human cervical cancer tissue using TMEM141 Polyclonal Antibody at dilution of 1:60(×200)

## Observed-MW:Refer to figures

# Calculated-MW:12 kDa

Immunohistochemistry of paraffin-embedded Human tonsil tissue using TMEM141 Polyclonal Antibody at dilution of  $1:60(\times 200)$ 