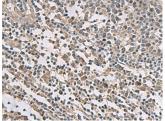

## Data

Western blot analysis of Human fetal liver tissue lysate using TMEM141 Polyclonal Antibody at dilution of 1:900

Immunohistochemistry of paraffin-embedded Human cervical cancer tissue using TMEM141 Polyclonal Antibody at dilution of 1:60(×200)

# Calculated-MW:12 kDa

Immunohistochemistry of paraffin-embedded Human tonsil tissue using TMEM141 Polyclonal Antibody at dilution of  $1:60(\times 200)$ 