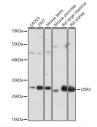

# Data

Western blot analysis of extracts of various cell lines using

OSR2 Polyclonal Antibody at 1:1000 dilution.

## Observed-MW:30 kDa