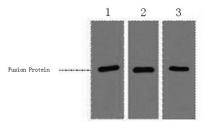

### Data

Western Blot analysis of 1 ug RFP fusion protein using RFP-Tag Monoclonal Antibody at dilution of 1) 1:3000 2) 1:5000

3) 1:10000.