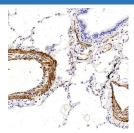

### Observed-MW:22 kDa Calculated-MW:22 kDa

Immunohistochemistry analysis of paraffin-embedded human lung cancer using TAGLN Polyclonal Antibody at dilution of 1:400.

1:400.

Immunohistochemistry analysis of paraffin-embedded human Immunohistochemistry analysis of paraffin-embedded mouse breast cancer using TAGLN Polyclonal Antibody at dilution spleen using TAGLN Polyclonal Antibody at dilution of

of 1:400.