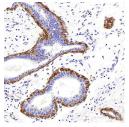

### Observed-MW:22 kDa Calculated-MW:22 kDa

Immunohistochemistry analysis of paraffin-embedded human lung cancer using TAGLN Polyclonal Antibody at dilution of 1:400.

1:400.

Immunohistochemistry analysis of paraffin-embedded human Immunohistochemistry analysis of paraffin-embedded mouse breast cancer using TAGLN Polyclonal Antibody at dilution spleen using TAGLN Polyclonal Antibody at dilution of

of 1:400.