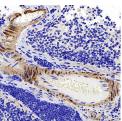

# **Elabscience**®

Immunohistochemistry analysis of paraffin-embedded Rat kidney using TAGLN Polyclonal Antibody at dilution of 1:400.

| Preparation & Storage |                                                                                                          |
|-----------------------|----------------------------------------------------------------------------------------------------------|
| Storage               | Store at -20°C Valid for 12 months. Avoid freeze / thaw cycles.                                          |
| Shipping              | The product is shipped with ice pack, upon receipt, store it immediately at the temperature recommended. |