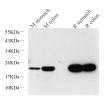

#### Data

Western Blot analysis of various samples using TAGLN Polyclonal Antibody at dilution of 1:600.

### Observed-MW:22 kDa Calculated-MW:22 kDa

Immunohistochemistry analysis of paraffin-embedded human lung cancer using TAGLN Polyclonal Antibody at dilution of 1:400.

1:400.

Immunohistochemistry analysis of paraffin-embedded human Immunohistochemistry analysis of paraffin-embedded mouse breast cancer using TAGLN Polyclonal Antibody at dilution spleen using TAGLN Polyclonal Antibody at dilution of