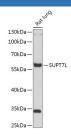

### **Data**

Western blot analysis of extracts of Rat lung using SUPT7L

Polyclonal Antibody at 1:1000 dilution.

## Observed-MW:60 kDa

Calculated-MW:30 kDa/45 kDa/46 kDa