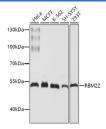

### **Data**

Western blot analysis of extracts of various cell lines using

RBM22 Polyclonal Antibody at dilution of 1:1000.

Observed-MW:47 kDa Calculated-MW:41 kDa/46 kDa