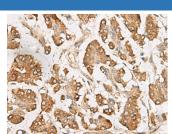

#### Data

Immunohistochemistry of paraffin-embedded Human gastric cancer tissue using SLC40A1 Polyclonal Antibody at dilution of 1:65(×200)