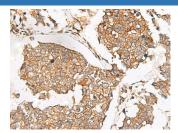

#### Data

Immunohistochemistry of paraffin-embedded Human gastric cancer tissue using SLC40A1 Polyclonal Antibody at dilution of 1:65(×200)