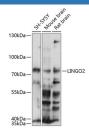

#### Data

Western blot analysis of extracts of various cell lines using

LINGO2 Polyclonal Antibody at 1:1000 dilution.

Observed-MV:72 kDa Calculated-MV:68 kDa