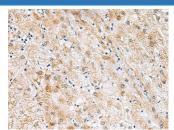

A Reliable Research Partner in Life Science and Medicine

# **GPC2 Polyclonal Antibody**

catalog number: E-AB-19457

Note: Centrifuge before opening to ensure complete recovery of vial contents.

#### **Description**

Reactivity Human

**Immunogen** Synthetic peptide of human GPC2

Host Rabbit
Isotype IgG

**Purification** Antigen affinity purification

**Buffer** Phosphate buffered solution, pH 7.4, containing 0.05% stabilizer and 50% glycerol.

### **Applications** Recommended Dilution

**IHC** 1:30-1:150

#### Data





## Preparation & Storage

Storage Storage Store at -20°C Valid for 12 months. Avoid freeze / thaw cycles.

**Shipping** The product is shipped with ice pack, upon receipt, store it immediately at the

temperature recommended.

### Background

Cell surface proteoglycan that bears heparan sulfate. May fulfill a function related to the motile behaviors of developing neurons (By similarity).