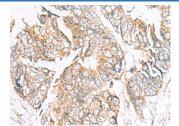

A Reliable Research Partner in Life Science and Medicine

# **GPC2 Polyclonal Antibody**

catalog number: E-AB-19457

Note: Centrifuge before opening to ensure complete recovery of vial contents.

#### **Description**

Reactivity Human

**Immunogen** Synthetic peptide of human GPC2

Host Rabbit
Isotype IgG

**Purification** Antigen affinity purification

**Buffer** Phosphate buffered solution, pH 7.4, containing 0.05% stabilizer and 50% glycerol.

### **Applications** Recommended Dilution

**IHC** 1:30-1:150

#### Data





## Preparation & Storage

Storage Storage Store at -20°C Valid for 12 months. Avoid freeze / thaw cycles.

**Shipping** The product is shipped with ice pack, upon receipt, store it immediately at the

temperature recommended.

### Background

Cell surface proteoglycan that bears heparan sulfate. May fulfill a function related to the motile behaviors of developing neurons (By similarity).