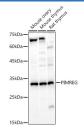

## Data

Western blot analysis of various lysates using PIMREG

Polyclonal Antibody at 1:700 dilution.

Observed-MW:27 kDa

Calculated-MW:19 kDa/24 kDa26 kDa/27 kDa