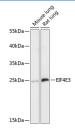

#### Data

Western blot analysis of extracts of various cell lines using

EIF4E3 Polyclonal Antibody at dilution of 1:3000.

Observed-MV:24 kDa Calculated-MV:13 kDa/24 kDa