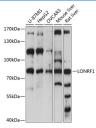

#### Data

Western blot analysis of extracts of various cell lines using

LONRF1 Polyclonal Antibody at 1:1000 dilution.

#### Observed-MV:87 kDa

Calculated-MV:85 kDa/86 kDa