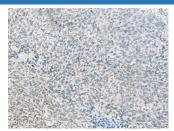

#### Data

Immunohistochemistry of paraffin-embedded Human cervical cancer tissue using C1orf112 Polyclonal Antibody at dilution of 1:55(×200)